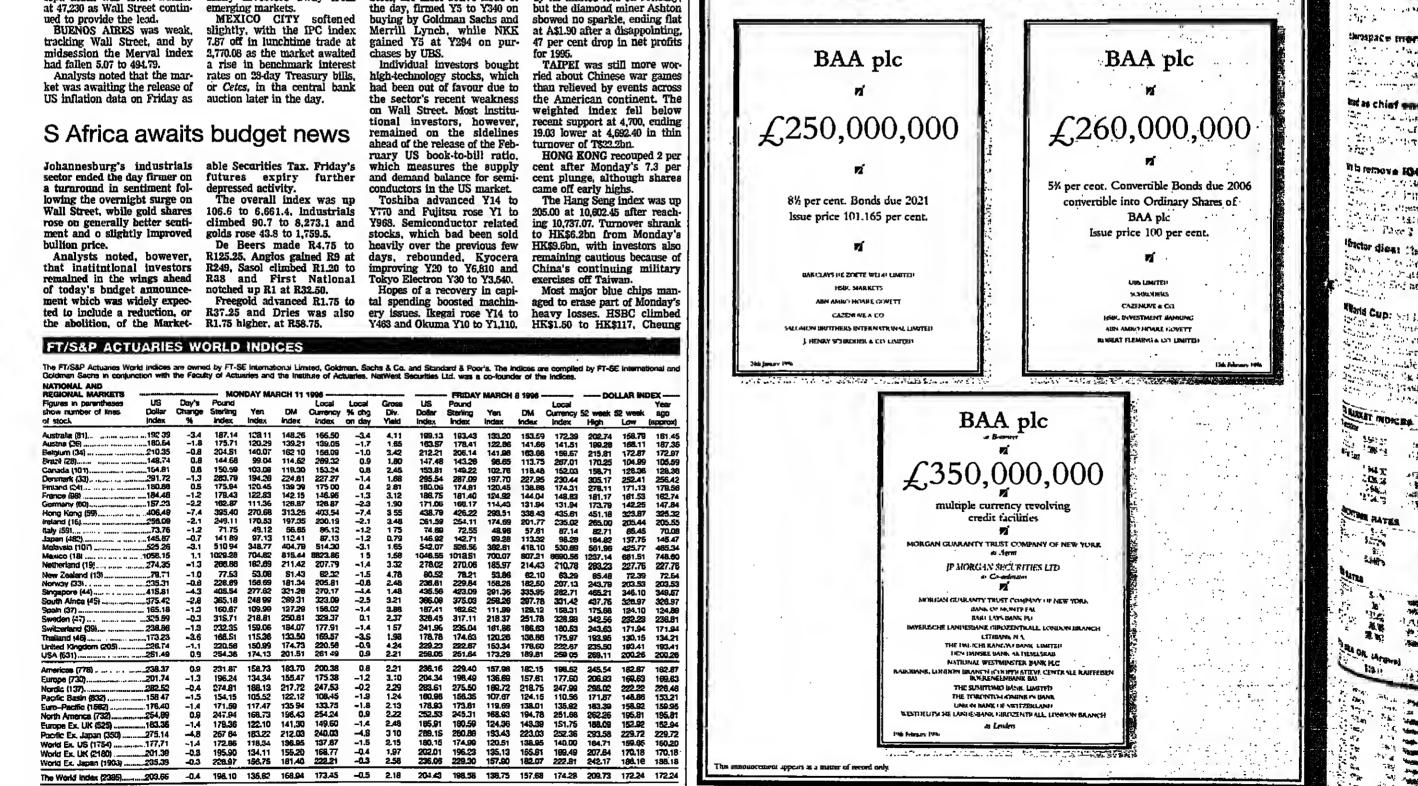

Y lacked direction, inhibited by political uncertainties ahead of the general election, due before June, and with financial year-end considerations dampaning enthusi-asm. The BSE-30 index inched forward 8.25 points to 3,299.90. Heavy position-squaring pushed Reliance up by Rs14.95 or 6.8 per cent to Rs234 on the National Stock Exchange, with more than 28m shares traded in the last half-hour.

> 1 100173 a Hoarala

> > \_\_\_\_\_\_

1



cent, higher at 560.86 after

although many investors remained cautious, fearing fur-JAKARTA recovered nearly all of Monday's losses before

retail market. Nippon Oil declined Y12 to Y614 and Mit-In Osaka, the OSE average picked up 65.90 to 21,165.13 in

Kong HK\$2.05 to HK\$51.75 and its Hutchison associate 70 Swire Pacific, expected on

to 25.2m shares.



Copyright, FT-SE International Limited, Octomen, Sector and Co. and Standard & Poor's. 1996. All rights meanwed. "FT/SAP Actuates" e a joint tradement of The Financial Timbe Limited and Sta PLEASE NOTE: Amendments to indices 23/296 applied to Finland and misted regional indices. CONSTITUENT CHANGES WITH EXPECT 13/3/99. Deletions: Maculan Holding (Ont. & Prat.)